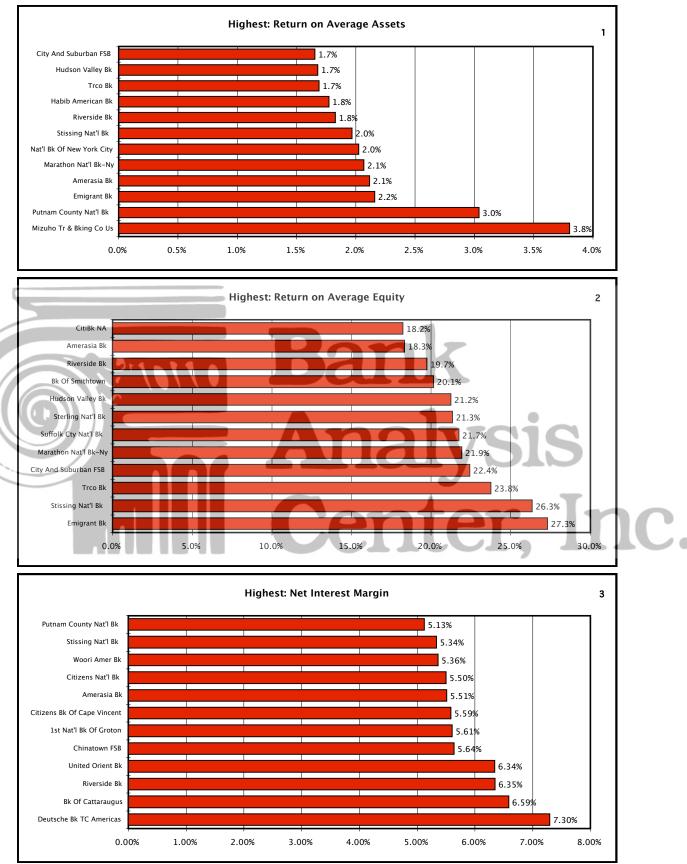

## COMMERCIAL BANKS ASSETS GREATER THAN \$2.5 BILLION

### ASSETS LESS THAN \$2.5 BILLION

### THRIFTS ASSETS GREATER THAN \$2.5 BILLION

### ASSETS LESS THAN \$2.5 BILLION

Copyright Bank Analysis Center, Inc.2006 Reproduction or distribution not authorized

(1) (2) (3)

(4) (5) (6) (7) (8)

(9) (10) (11) (12) (13)

(14) (15)

(16) (17) (18) (19)

(20) (21) (22) (23) (24)