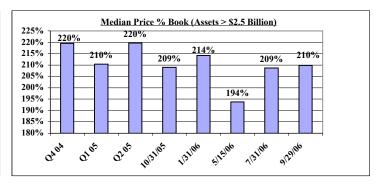

## MERGER / ACQUISITION DATA AND COMPARATIVE STOCK PRICE MULTIPLES:

On the following pages (pages 4-5) we have compiled information concerning recent merger and acquisition trends and also stock price indicators for both banks and thrifts for the trailing twelve months ending in October 2006.