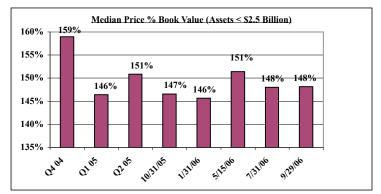

| MAXIMUM VALUE                         |                               |       |                                 |            |                   |                                                                                  |                                                         |                  | 3.67                                   | 4.55                                | 86.15                | 41.5                                                 |

## **NORTHEAST BANKING STOCK TRADING DATA THROUGH 9/29/2006**

PREPARED BY: BANK ANALYSIS CENTER, INC., HTFD. CT

## COMMERCIAL BANKS ASSETS GREATER THAN \$2.5 BILLION





### ASSETS LESS THAN \$2.5 BILLION



### THRIFTS ASSETS GREATER THAN \$2.5 BILLION







### ASSETS LESS THAN \$2.5 BILLION



Copyright Bank Analysis Center, Inc.2006 Reproduction or distribution not authorized

(1) (2) (3)

(4) (5) (6) (7) (8)

(9) (10) (11) (12) (13)

(14) (15)

(16) (17) (18) (19)

(20) (21) (22) (23) (24)

(25) (26)

(27) (28) (29)

(30) (31) (32) (33) (34) (35) (36) (37) (38) (39) (40)

(41) (42) (43) (44)

| All Febra and Savings Band, Counces I show and Savings & Low Assess)           Unit is used of 74.660           Contract Source (1 - Source)