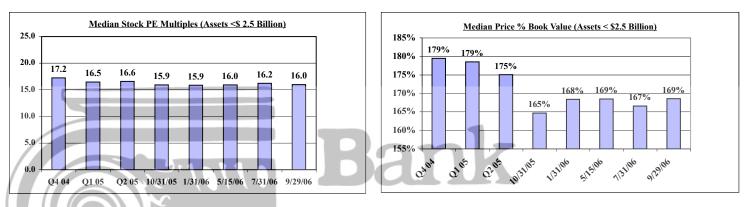

## **NORTHEAST BANKING STOCK TRADING DATA THROUGH 9/29/2006**

PREPARED BY: BANK ANALYSIS CENTER, INC., HTFD. CT

### ASSETS LESS THAN \$2.5 BILLION