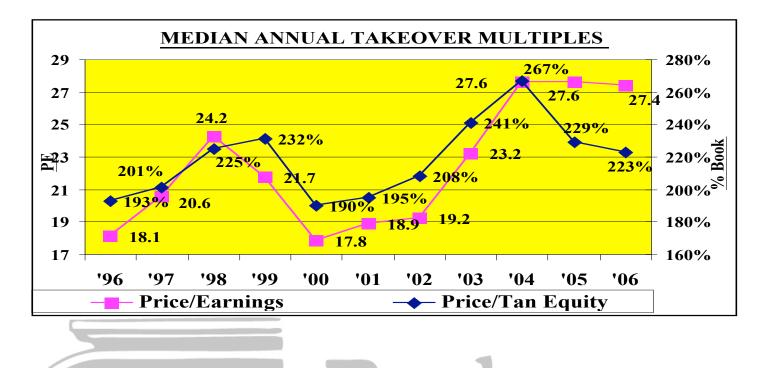

Although the *number* of Northeast mergers and acquisitions between banks and thrifts has decreased since the 1990's, their *pricing* (both as a multiple of earnings as well as book equity) and *bank stock PE ratios* have increased steadily and peaked in 2004. Present takeover multiples appear to be firming as can be seen below.

For the 30 transactions in the Northeast <u>completed</u> over the last 12 months between October 2005 and October 2006 the median price for all deals (banks & thrifts) was approximately 223% of tangible book equity and a multiple of 27X earnings. Please call us if we can add any clarification to the variation in these statistics. BAC is an active participant in merger and acquisition advisory services.