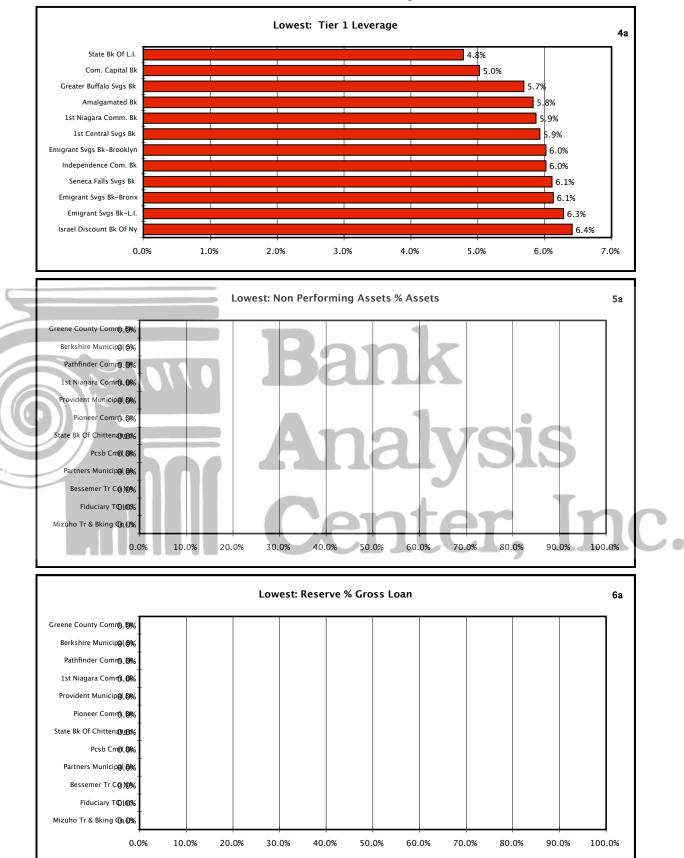

## SECOND QUARTER 2006 STATUS REPORT:

On an aggregate basis, the 199 remaining banks in New York (down from 205 in December of 2003), recorded a 9% increase in earnings for the three month period ending 6/30/06 relative to the same period in 2005. However, the aggregate data is distorted by the large swings in net income from Morgan-Chase, Citibank and Bankers Trust associated with investment banking fees and income on securities transactions. A closer inspection of individual banks existing in both time periods shows that 97 institutions (51%) registered a decrease in quarter-to-quarter earnings and 93 institutions (49%) showed an increase. The median performance for all institutions was a -1.5% decrease. Nonetheless, 89% of all NY institutions were profitable. Here is the aggregate data; individual institutional data is contained on pages 9-18.

| <b>199 NEW YORK INSTITUTIONS</b> (see pages 6-8 for complete details) | 12 Months<br>Ending:<br>12/31/05 | 6 Months<br>Ending:<br>6/30/05 | 6 Months<br>Ending:<br>6/30/06 | % Change<br>6 Mos. '05 vs<br>6 Mos. '06 |
|-----------------------------------------------------------------------|----------------------------------|--------------------------------|--------------------------------|-----------------------------------------|
| Net Income After Tax (\$ billions)                                    | \$14.5                           | <u>0/30/05</u><br>\$7.1        | <u>0/30/00</u><br>\$8.0        | <u> </u>                                |
| Return on Assets (R.O.A.)                                             | 1.25%                            | 1.24%                          | 1.26%                          | 570                                     |
| Gross Loans (\$ billions)                                             | \$656                            | \$638                          | \$712.4                        | 12%                                     |
| Deposits (\$ billions)                                                | \$819                            | \$795                          | \$893.0                        | 12%                                     |
| Net Interest Margin                                                   | 3.35%                            | 3.34%                          | 3.21%                          |                                         |
| Efficiency Ratio                                                      | 60.2%                            | 59.4%                          | 62.3%                          |                                         |
| Non-Interest Inc. % Avg. Assets                                       | 2.5%                             | 2.5%                           | 2.4%                           |                                         |
| Non-Performing Assets (\$ billions)                                   | \$6.0                            | \$8.0                          | \$5.3                          | -29%                                    |
| Tier 1 Leverage                                                       | 7.6%                             | 6.6%                           | 7.5%                           |                                         |
| Reserves % Non-Perf. Loans                                            | 163%                             | 138%                           | 167%                           |                                         |
| Provision for Losses (\$ millions)                                    | \$149                            | \$73                           | \$71                           | -3%                                     |
| Liquidity (loans % deposits)                                          | 80%                              | 80%                            | 80%                            |                                         |