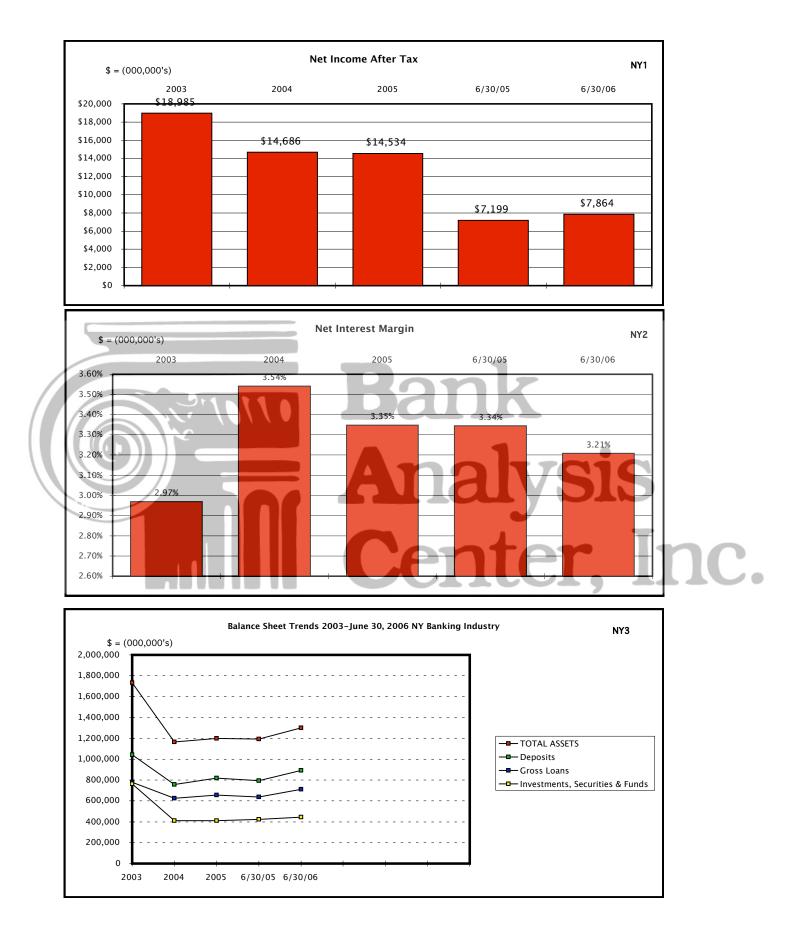

## SECOND QUARTER 2006 STATUS REPORT:

On an aggregate basis, the 199 remaining banks in New York (down from 205 in December of 2003), recorded a 9% increase in earnings for the three month period ending 6/30/06 relative to the same period in 2005. However, the aggregate data is distorted by the large swings in net income from Morgan-Chase, Citibank and Bankers Trust associated with investment banking fees and income on securities transactions. A closer inspection of individual banks existing in both time periods shows that 97 institutions (51%) registered a decrease in quarter-to-quarter earnings and 93 institutions (49%) showed an increase. The median performance for all institutions was a -1.5% decrease. Nonetheless, 89% of all NY institutions were profitable. Here is the aggregate data; individual institutional data is contained on pages 9-18.

| <b>199 NEW YORK INSTITUTIONS</b> (see pages 6-8 for complete details) | 12 Months<br>Ending:<br>12/31/05 | 6 Months<br>Ending:<br>6/30/05 | 6 Months<br>Ending:<br>6/30/06 | % Change<br>6 Mos. '05 vs<br>6 Mos. '06 |
|-----------------------------------------------------------------------|----------------------------------|--------------------------------|--------------------------------|-----------------------------------------|
| Net Income After Tax (\$ billions)                                    | \$14.5                           | <u>0/30/05</u><br>\$7.1        | <u>0/30/00</u><br>\$8.0        | <u> </u>                                |
| Return on Assets (R.O.A.)                                             | 1.25%                            | 1.24%                          | 1.26%                          | 570                                     |
| Gross Loans (\$ billions)                                             | \$656                            | \$638                          | \$712.4                        | 12%                                     |
| Deposits (\$ billions)                                                | \$819                            | \$795                          | \$893.0                        | 12%                                     |
| Net Interest Margin                                                   | 3.35%                            | 3.34%                          | 3.21%                          |                                         |
| Efficiency Ratio                                                      | 60.2%                            | 59.4%                          | 62.3%                          |                                         |
| Non-Interest Inc. % Avg. Assets                                       | 2.5%                             | 2.5%                           | 2.4%                           |                                         |
| Non-Performing Assets (\$ billions)                                   | \$6.0                            | \$8.0                          | \$5.3                          | -29%                                    |
| Tier 1 Leverage                                                       | 7.6%                             | 6.6%                           | 7.5%                           |                                         |
| Reserves % Non-Perf. Loans                                            | 163%                             | 138%                           | 167%                           |                                         |
| Provision for Losses (\$ millions)                                    | \$149                            | \$73                           | \$71                           | -3%                                     |
| Liquidity (loans % deposits)                                          | 80%                              | 80%                            | 80%                            |                                         |