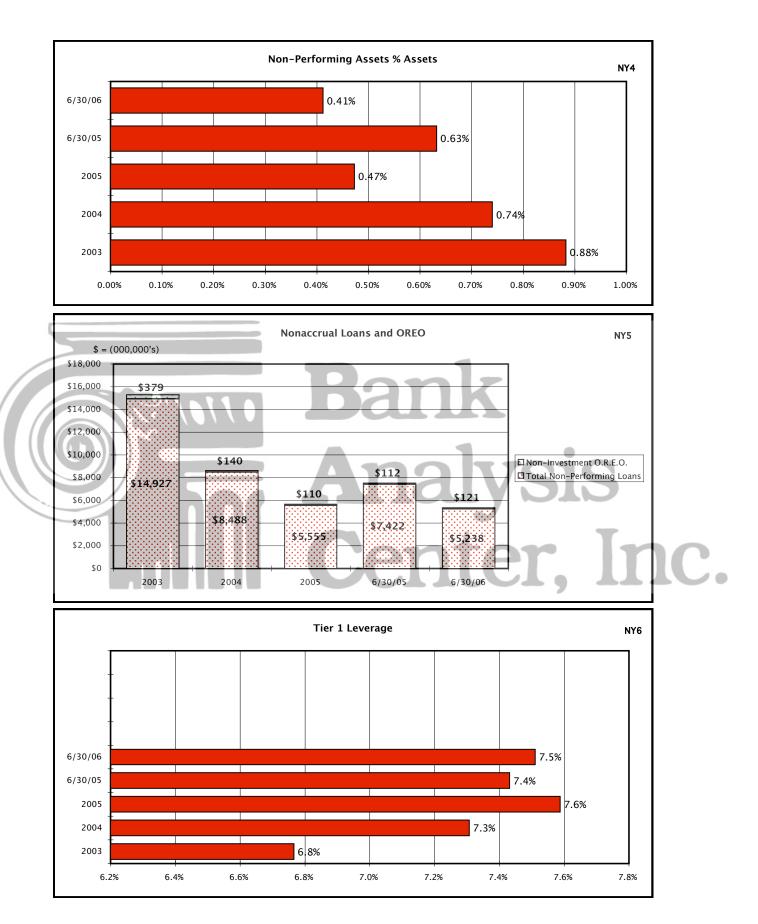

## SECOND QUARTER 2006 STATUS REPORT:

On an aggregate basis, the 199 remaining banks in New York (down from 205 in December of 2003), recorded a 9% increase in earnings for the three month period ending 6/30/06 relative to the same period in 2005. However, the aggregate data is distorted by the large swings in net income from Morgan-Chase, Citibank and Bankers Trust associated with investment banking fees and income on securities transactions. A closer inspection of individual banks existing in both time periods shows that 97 institutions (51%) registered a decrease in quarter-to-quarter earnings and 93 institutions (49%) showed an increase. The median performance for all institutions was a -1.5% decrease. Nonetheless, 89% of all NY institutions were profitable. Here is the aggregate data; individual institutional data is contained on pages 9-18.

| <b>199 NEW YORK INSTITUTIONS</b> (see pages 6-8 for complete details) | 12 Months<br>Ending:<br>12/31/05 | 6 Months<br>Ending:<br>6/30/05 | 6 Months<br>Ending:<br>6/30/06 | % Change<br>6 Mos. '05 vs<br>6 Mos. '06 |
|-----------------------------------------------------------------------|----------------------------------|--------------------------------|--------------------------------|-----------------------------------------|
| Net Income After Tax (\$ billions)                                    | \$14.5                           | <u>0/30/05</u><br>\$7.1        | <u>0/30/00</u><br>\$8.0        | <u> </u>                                |
| Return on Assets (R.O.A.)                                             | 1.25%                            | 1.24%                          | 1.26%                          | 570                                     |
| Gross Loans (\$ billions)                                             | \$656                            | \$638                          | \$712.4                        | 12%                                     |
| Deposits (\$ billions)                                                | \$819                            | \$795                          | \$893.0                        | 12%                                     |
| Net Interest Margin                                                   | 3.35%                            | 3.34%                          | 3.21%                          |                                         |
| Efficiency Ratio                                                      | 60.2%                            | 59.4%                          | 62.3%                          |                                         |
| Non-Interest Inc. % Avg. Assets                                       | 2.5%                             | 2.5%                           | 2.4%                           |                                         |
| Non-Performing Assets (\$ billions)                                   | \$6.0                            | \$8.0                          | \$5.3                          | -29%                                    |
| Tier 1 Leverage                                                       | 7.6%                             | 6.6%                           | 7.5%                           |                                         |
| Reserves % Non-Perf. Loans                                            | 163%                             | 138%                           | 167%                           |                                         |
| Provision for Losses (\$ millions)                                    | \$149                            | \$73                           | \$71                           | -3%                                     |
| Liquidity (loans % deposits)                                          | 80%                              | 80%                            | 80%                            |                                         |