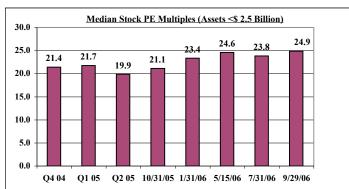

## **NORTHEAST BANKING STOCK TRADING DATA THROUGH 9/29/2006**

PREPARED BY: BANK ANALYSIS CENTER, INC., HTFD. CT

### ASSETS LESS THAN \$2.5 BILLION