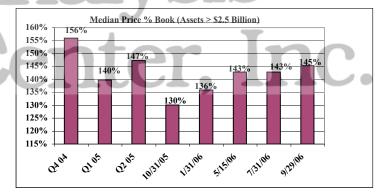

## **NORTHEAST BANKING STOCK TRADING DATA THROUGH 9/29/2006**

PREPARED BY: BANK ANALYSIS CENTER, INC., HTFD. CT

## COMMERCIAL BANKS ASSETS GREATER THAN \$2.5 BILLION