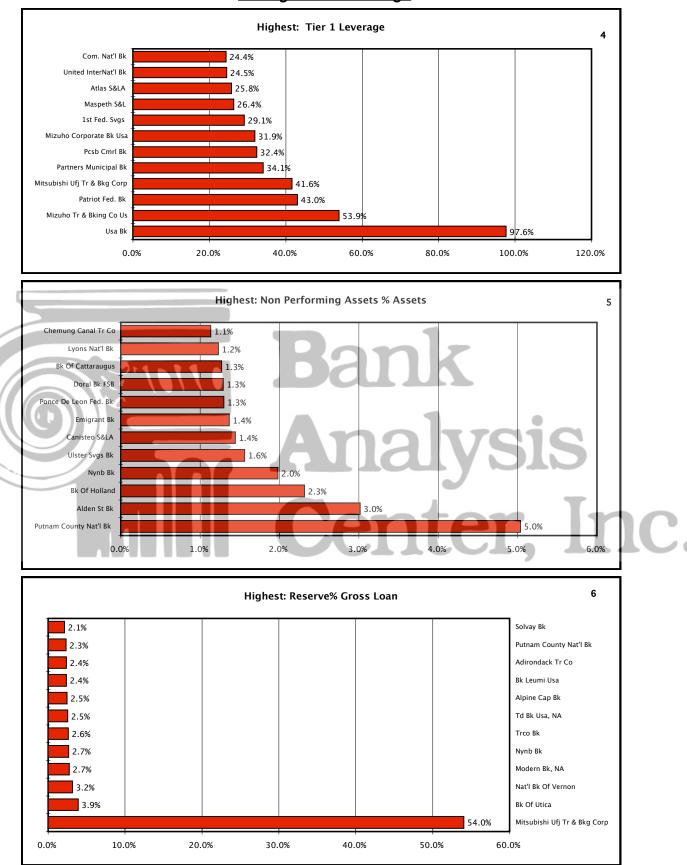

## SECOND QUARTER 2006 STATUS REPORT:

On an aggregate basis, the 199 remaining banks in New York (down from 205 in December of 2003), recorded a 9% increase in earnings for the three month period ending 6/30/06 relative to the same period in 2005. However, the aggregate data is distorted by the large swings in net income from Morgan-Chase, Citibank and Bankers Trust associated with investment banking fees and income on securities transactions. A closer inspection of individual banks existing in both time periods shows that 97 institutions (51%) registered a decrease in quarter-to-quarter earnings and 93 institutions (49%) showed an increase. The median performance for all institutions was a -1.5% decrease. Nonetheless, 89% of all NY institutions were profitable. Here is the aggregate data; individual institutional data is contained on pages 9-18.

| <b>199 NEW YORK INSTITUTIONS</b> (see pages 6-8 for complete details) | 12 Months<br>Ending:<br>12/31/05 | 6 Months<br>Ending:<br>6/30/05 | 6 Months<br>Ending:<br>6/30/06 | % Change<br>6 Mos. '05 vs<br>6 Mos. '06 |
|-----------------------------------------------------------------------|----------------------------------|--------------------------------|--------------------------------|-----------------------------------------|
| Net Income After Tax (\$ billions)                                    | \$14.5                           | <u>0/30/05</u><br>\$7.1        | <u>0/30/00</u><br>\$8.0        | <u> </u>                                |
| Return on Assets (R.O.A.)                                             | 1.25%                            | 1.24%                          | 1.26%                          | 570                                     |
| Gross Loans (\$ billions)                                             | \$656                            | \$638                          | \$712.4                        | 12%                                     |
| Deposits (\$ billions)                                                | \$819                            | \$795                          | \$893.0                        | 12%                                     |
| Net Interest Margin                                                   | 3.35%                            | 3.34%                          | 3.21%                          |                                         |
| Efficiency Ratio                                                      | 60.2%                            | 59.4%                          | 62.3%                          |                                         |
| Non-Interest Inc. % Avg. Assets                                       | 2.5%                             | 2.5%                           | 2.4%                           |                                         |
| Non-Performing Assets (\$ billions)                                   | \$6.0                            | \$8.0                          | \$5.3                          | -29%                                    |
| Tier 1 Leverage                                                       | 7.6%                             | 6.6%                           | 7.5%                           |                                         |
| Reserves % Non-Perf. Loans                                            | 163%                             | 138%                           | 167%                           |                                         |
| Provision for Losses (\$ millions)                                    | \$149                            | \$73                           | \$71                           | -3%                                     |
| Liquidity (loans % deposits)                                          | 80%                              | 80%                            | 80%                            |                                         |