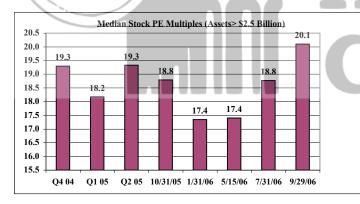

## **NORTHEAST BANKING STOCK TRADING DATA THROUGH 9/29/2006**

PREPARED BY: BANK ANALYSIS CENTER, INC., HTFD. CT

## COMMERCIAL BANKS ASSETS GREATER THAN \$2.5 BILLION