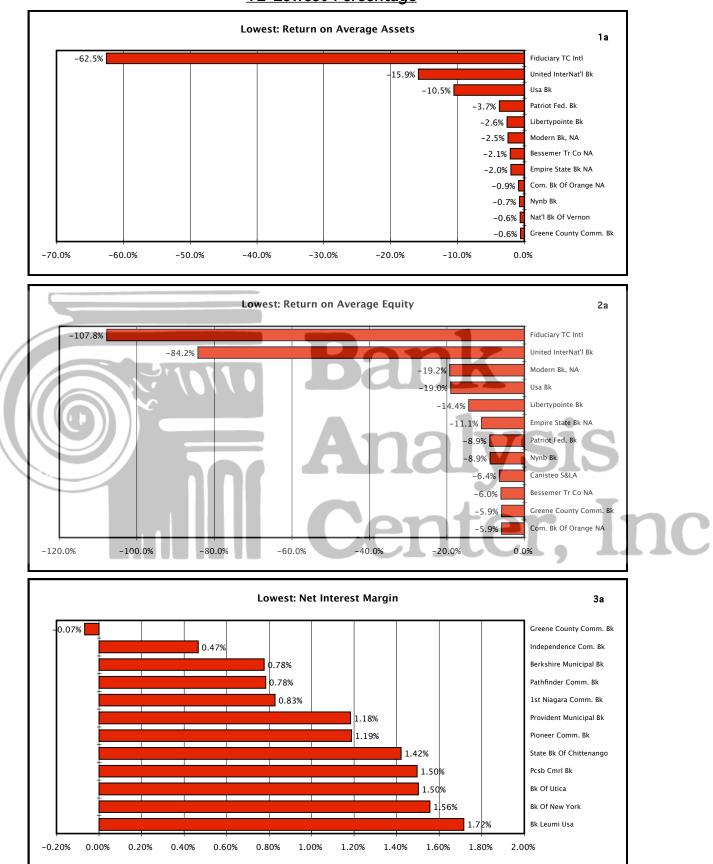

## SECOND QUARTER 2006 STATUS REPORT:

On an aggregate basis, the 199 remaining banks in New York (down from 205 in December of 2003), recorded a 9% increase in earnings for the three month period ending 6/30/06 relative to the same period in 2005. However, the aggregate data is distorted by the large swings in net income from Morgan-Chase, Citibank and Bankers Trust associated with investment banking fees and income on securities transactions. A closer inspection of individual banks existing in both time periods shows that 97 institutions (51%) registered a decrease in quarter-to-quarter earnings and 93 institutions (49%) showed an increase. The median performance for all institutions was a -1.5% decrease. Nonetheless, 89% of all NY institutions were profitable. Here is the aggregate data; individual institutional data is contained on pages 9-18.

| <b>199 NEW YORK INSTITUTIONS</b> (see pages 6-8 for complete details) | 12 Months<br>Ending:<br>12/31/05 | 6 Months<br>Ending:<br>6/30/05 | 6 Months<br>Ending:<br>6/30/06 | % Change<br>6 Mos. '05 vs<br>6 Mos. '06 |
|-----------------------------------------------------------------------|----------------------------------|--------------------------------|--------------------------------|-----------------------------------------|
| Net Income After Tax (\$ billions)                                    | \$14.5                           | <u>0/30/05</u><br>\$7.1        | <u>0/30/00</u><br>\$8.0        | <u> </u>                                |
| Return on Assets (R.O.A.)                                             | 1.25%                            | 1.24%                          | 1.26%                          | 570                                     |
| Gross Loans (\$ billions)                                             | \$656                            | \$638                          | \$712.4                        | 12%                                     |
| Deposits (\$ billions)                                                | \$819                            | \$795                          | \$893.0                        | 12%                                     |
| Net Interest Margin                                                   | 3.35%                            | 3.34%                          | 3.21%                          |                                         |
| Efficiency Ratio                                                      | 60.2%                            | 59.4%                          | 62.3%                          |                                         |
| Non-Interest Inc. % Avg. Assets                                       | 2.5%                             | 2.5%                           | 2.4%                           |                                         |
| Non-Performing Assets (\$ billions)                                   | \$6.0                            | \$8.0                          | \$5.3                          | -29%                                    |
| Tier 1 Leverage                                                       | 7.6%                             | 6.6%                           | 7.5%                           |                                         |
| Reserves % Non-Perf. Loans                                            | 163%                             | 138%                           | 167%                           |                                         |
| Provision for Losses (\$ millions)                                    | \$149                            | \$73                           | \$71                           | -3%                                     |
| Liquidity (loans % deposits)                                          | 80%                              | 80%                            | 80%                            |                                         |