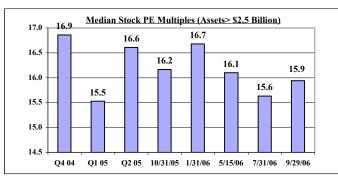

## MERGER / ACQUISITION DATA AND COMPARATIVE STOCK PRICE MULTIPLES:

On the following pages (pages 4-5) we have compiled information concerning recent merger and acquisition trends and also stock price indicators for both banks and thrifts for the trailing twelve months ending in October 2006.